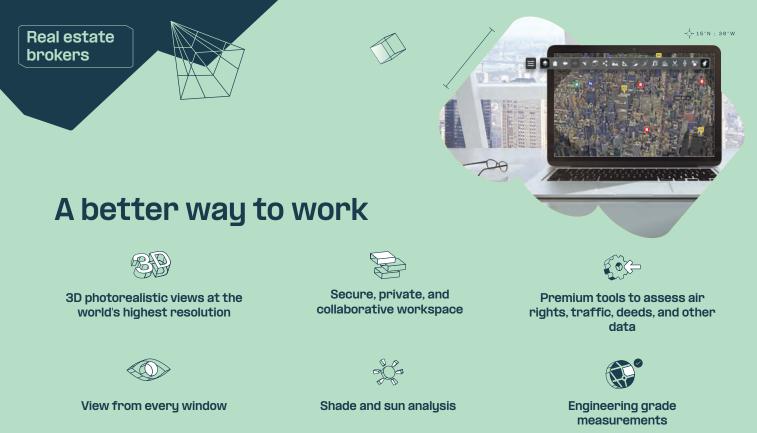

## The power of 3D tech

Simplex 3D is a private interactive workspace featuring the world's highest-resolution 3D map along with substantive data layers, tools and features for commercial and residential real estate brokers.

From enhancing site analysis with professional-grade tools to offering clients a photo-realistic 3D experience without having to visit a property, Simplex 3D is a game changer. Save time and money while closing more transactions.